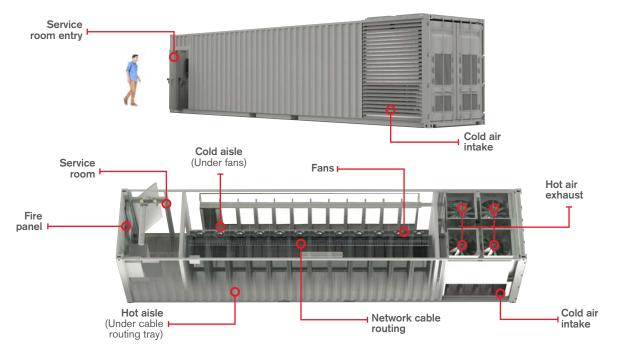

#### **Component Overview**

#### Basic Configuration:

- 20' or 40' ISO Container
- 4 or 10 Rack Enclosure
- Steel Construction
- Readily Transportable
- Zone Climate Control
- Utility Doors
- Up to 176U Equipment Capacity